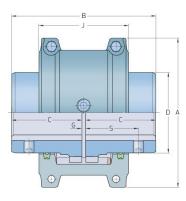

## PHE 1070TGHSET

| Size              | 1070   |
|-------------------|--------|
| Power per 100     | 10.4   |
| r/min (kW)        |        |
| Power per 100     | 13.94  |
| r/min (HP)        |        |
| Nominal torque    | 994    |
| (Nm)              |        |
| Nominal torque    | 733.14 |
| (lbft)            | 4125   |
| Max speed (r/min) | 4125   |
| Min. bore (mm)    | 19     |
| Min. bore (in)    | 0.75   |
| Max. bore (mm)    | 65     |
| Max. bore (in)    | 2.56   |
| Weight (kg)       | 10     |
| Weight (lbs)      | 22.05  |
| A (mm)            | 161.9  |
| A (in)            | 6.37   |
| B (mm)            | 155.4  |
| B (in)            | 6.12   |
| C (mm)            | 76.2   |
| C (in)            | 3      |
| D (mm)            | 87.3   |
| D (in)            | 3.44   |
| J (mm)            | 95     |
| J (in)            | 3.74   |
| F (mm)            | -      |
| F (in)            | -      |
| S                 | 53.8   |
| S (in)            | 2.12   |
| · ·               |        |