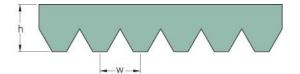

## **PHG VSM-10PK1780**

| No. of ribs                           | 10   |
|---------------------------------------|------|
| Effective length<br>(mm)              | 1780 |
| Effective length (in)                 | 70.1 |
| h = Height (mm)                       | 4.6  |
| Width (mm)                            | 35.6 |
| w = Distance<br>between teeth<br>(mm) | 3.56 |