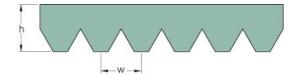

## PHG VSM-8PK2070

| No. of ribs                           | 8     |
|---------------------------------------|-------|
| Effective length<br>(mm)              | 2070  |
| Effective length (in)                 | 81.5  |
| h = Height (mm)                       | 4.6   |
| Width (mm)                            | 28.48 |
| w = Distance<br>between teeth<br>(mm) | 3.56  |