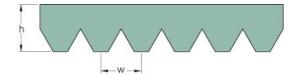

## PHG VSM-8PK1300

| No. of ribs                           | 8     |
|---------------------------------------|-------|
| Effective length<br>(mm)              | 1300  |
| Effective length (in)                 | 51.2  |
| h = Height (mm)                       | 4.6   |
| Width (mm)                            | 28.48 |
| w = Distance<br>between teeth<br>(mm) | 3.56  |