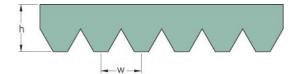

## PHG VSM-6PK2250

| No. of ribs                           | 6     |
|---------------------------------------|-------|
| Effective length<br>(mm)              | 2250  |
| Effective length (in)                 | 88.6  |
| h = Height (mm)                       | 4.6   |
| Width (mm)                            | 21.36 |
| w = Distance<br>between teeth<br>(mm) | 3.56  |