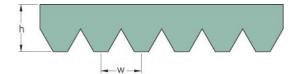

## PHG VSM-6PK2095

| No. of ribs           | 6     |
|-----------------------|-------|
| Effective length      | 2095  |
| (mm)                  |       |
| Effective length (in) | 82.5  |
| h = Height (mm)       | 4.6   |
| Width (mm)            | 21.36 |
| w = Distance          | 3.56  |
| between teeth         |       |
| (mm)                  |       |
|                       |       |