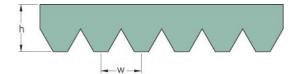

## PHG VSM-6PK2050

| No. of ribs           | 6     |
|-----------------------|-------|
| Effective length      | 2050  |
| (mm)                  |       |
| Effective length (in) | 80.7  |
| h = Height (mm)       | 4.6   |
| Width (mm)            | 21.36 |
| w = Distance          | 3.56  |
| between teeth         |       |
| (mm)                  |       |
|                       |       |