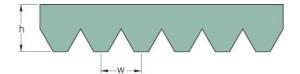

## PHG VSM-6PK1880

| No. of ribs                           | 6     |
|---------------------------------------|-------|
| Effective length<br>(mm)              | 1880  |
| Effective length (in)                 | 74    |
| h = Height (mm)                       | 4.6   |
| Width (mm)                            | 21.36 |
| w = Distance<br>between teeth<br>(mm) | 3.56  |