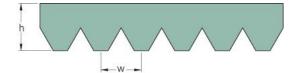

## PHG VSM-6PK1830

| No. of ribs                           | 6     |
|---------------------------------------|-------|
| Effective length<br>(mm)              | 1830  |
| Effective length (in)                 | 72    |
| h = Height (mm)                       | 4.6   |
| Width (mm)                            | 21.36 |
| w = Distance<br>between teeth<br>(mm) | 3.56  |