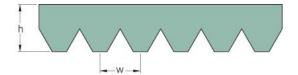

## PHG VSM-6PK1815

| No. of ribs                           | 6     |
|---------------------------------------|-------|
| Effective length<br>(mm)              | 1815  |
| Effective length (in)                 | 71.5  |
| h = Height (mm)                       | 4.6   |
| Width (mm)                            | 21.36 |
| w = Distance<br>between teeth<br>(mm) | 3.56  |