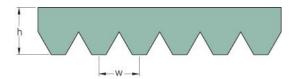

## PHG VSM-6PK1580

| No. of ribs           | 6     |
|-----------------------|-------|
| Effective length (mm) | 1580  |
| Effective length (in) | 62.2  |
| h = Height (mm)       | 4.6   |
| Width (mm)            | 21.36 |
| w = Distance          | 3.56  |
| between teeth         |       |
| (mm)                  |       |