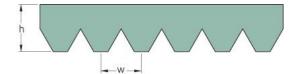

## PHG VSM-6PK1575

| No. of ribs                           | 6     |
|---------------------------------------|-------|
| Effective length<br>(mm)              | 1575  |
| Effective length (in)                 | 62    |
| h = Height (mm)                       | 4.6   |
| Width (mm)                            | 21.36 |
| w = Distance<br>between teeth<br>(mm) | 3.56  |