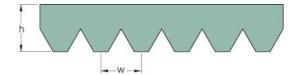

## PHG VSM-6PK1540

| No. of ribs                           | 6     |
|---------------------------------------|-------|
| Effective length<br>(mm)              | 1540  |
| Effective length (in)                 | 60.6  |
| h = Height (mm)                       | 4.6   |
| Width (mm)                            | 21.36 |
| w = Distance<br>between teeth<br>(mm) | 3.56  |