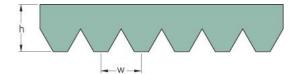

## PHG VSM-6PK1400

| No. of ribs                           | 6     |
|---------------------------------------|-------|
| Effective length<br>(mm)              | 1400  |
| Effective length (in)                 | 55.1  |
| h = Height (mm)                       | 4.6   |
| Width (mm)                            | 21.36 |
| w = Distance<br>between teeth<br>(mm) | 3.56  |