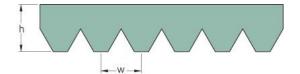

## PHG VSM-6PK1180

| No. of ribs                           | 6     |
|---------------------------------------|-------|
| Effective length<br>(mm)              | 1180  |
| Effective length (in)                 | 46.5  |
| h = Height (mm)                       | 4.6   |
| Width (mm)                            | 21.36 |
| w = Distance<br>between teeth<br>(mm) | 3.56  |