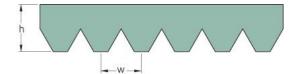

## PHG VSM-6PK1105

| No. of ribs                           | 6     |
|---------------------------------------|-------|
| Effective length<br>(mm)              | 1105  |
| Effective length (in)                 | 43.5  |
| h = Height (mm)                       | 4.6   |
| Width (mm)                            | 21.36 |
| w = Distance<br>between teeth<br>(mm) | 3.56  |