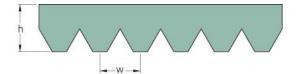

## PHG VSM-6PK1065

| No. of ribs                           | 6     |
|---------------------------------------|-------|
| Effective length<br>(mm)              | 1065  |
| Effective length (in)                 | 41.9  |
| h = Height (mm)                       | 4.6   |
| Width (mm)                            | 21.36 |
| w = Distance<br>between teeth<br>(mm) | 3.56  |