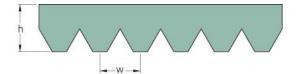

## PHG VSM-6PK1055

| No. of ribs                           | 6     |
|---------------------------------------|-------|
| Effective length<br>(mm)              | 1055  |
| Effective length (in)                 | 41.5  |
| h = Height (mm)                       | 4.6   |
| Width (mm)                            | 21.36 |
| w = Distance<br>between teeth<br>(mm) | 3.56  |