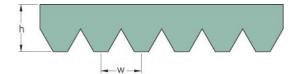

## **PHG VSM-6PK0890**

| No. of ribs              | 6     |
|--------------------------|-------|
| Effective length<br>(mm) | 890   |
| ·····                    | 35    |
| Effective length (in)    | 55    |
| h = Height (mm)          | 4.6   |
| Width (mm)               | 21.36 |
| w = Distance             | 3.56  |
| between teeth            |       |
|                          |       |
| (mm)                     |       |
|                          |       |