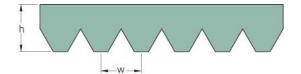

## PHG VSM-6PK0820

| No. of ribs                           | 6     |
|---------------------------------------|-------|
| Effective length<br>(mm)              | 820   |
| Effective length (in)                 | 32.3  |
| h = Height (mm)                       | 4.6   |
| Width (mm)                            | 21.36 |
| w = Distance<br>between teeth<br>(mm) | 3.56  |