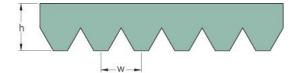

## PHG VSM-5PK1345

| No. of ribs                           | 5    |
|---------------------------------------|------|
| Effective length<br>(mm)              | 1345 |
| Effective length (in)                 | 53   |
| h = Height (mm)                       | 4.6  |
| Width (mm)                            | 17.8 |
| w = Distance<br>between teeth<br>(mm) | 3.56 |