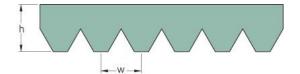

## PHG VSM-5PK1145

| No. of ribs                           | 5    |
|---------------------------------------|------|
| Effective length<br>(mm)              | 1145 |
| Effective length (in)                 | 45.1 |
| h = Height (mm)                       | 4.6  |
| Width (mm)                            | 17.8 |
| w = Distance<br>between teeth<br>(mm) | 3.56 |