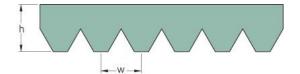

## PHG VSM-4PK1180

| No. of ribs                           | 4     |
|---------------------------------------|-------|
| Effective length<br>(mm)              | 1180  |
| Effective length (in)                 | 46.5  |
| h = Height (mm)                       | 4.6   |
| Width (mm)                            | 14.24 |
| w = Distance<br>between teeth<br>(mm) | 3.56  |