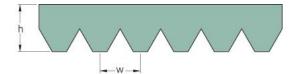

## PHG VSM-4PK1040

| No. of ribs                           | 4     |
|---------------------------------------|-------|
| Effective length<br>(mm)              | 1040  |
| Effective length (in)                 | 40.9  |
| h = Height (mm)                       | 4.6   |
| Width (mm)                            | 14.24 |
| w = Distance<br>between teeth<br>(mm) | 3.56  |