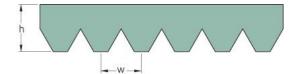

## PHG VSM-4PK1010

| No. of ribs                           | 4     |
|---------------------------------------|-------|
| Effective length<br>(mm)              | 1010  |
| Effective length (in)                 | 39.8  |
| h = Height (mm)                       | 4.6   |
| Width (mm)                            | 14.24 |
| w = Distance<br>between teeth<br>(mm) | 3.56  |