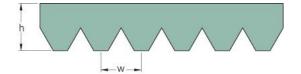

## **PHG VSM-4PK0970**

| No. of ribs                           | 4     |
|---------------------------------------|-------|
| Effective length<br>(mm)              | 970   |
| Effective length (in)                 | 38.2  |
| h = Height (mm)                       | 4.6   |
| Width (mm)                            | 14.24 |
| w = Distance<br>between teeth<br>(mm) | 3.56  |