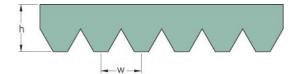

## PHG VSM-4PK0860

| No. of ribs                           | 4     |
|---------------------------------------|-------|
| Effective length<br>(mm)              | 860   |
| Effective length (in)                 | 33.9  |
| h = Height (mm)                       | 4.6   |
| Width (mm)                            | 14.24 |
| w = Distance<br>between teeth<br>(mm) | 3.56  |