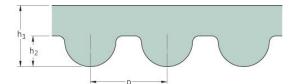

## PHG 560-8M-25

| No. of teeth      | 70    |
|-------------------|-------|
| Pitch length (in) | 22.05 |
| Pitch length (mm) | 560   |
| h1 = Height (mm)  | 5.6   |
| Width (mm)        | 25    |
| Sleeve (Y/N)      | N     |