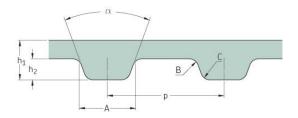

## PHG 270-H-050

| No. of teeth      | 54    |
|-------------------|-------|
| Pitch length (in) | 27    |
| Pitch length (mm) | 685.8 |
| h1 = Height (mm)  | 4.3   |
| h = Height (in)   | 0.17  |
| Width (mm)        | 12.7  |
| Width (in)        | 0.5   |
| Sleeve (Y/N)      | N     |