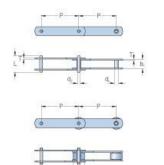

## PHC M315A315X10FT

| Pitch P (mm)                                 | 315   |
|----------------------------------------------|-------|
| Pitch P (in)                                 | 12.4  |
| Roller diameter d1<br>max (mm)               | 100   |
| Roller diameter d1<br>max (in)               | 3.94  |
| Width between<br>inner plates b1 max<br>(mm) | 48    |
| Width between<br>inner plates b1 max<br>(in) | 1.89  |
| Pin diameter d2<br>max (mm)                  | 25    |
| Pin diameter d2<br>max (in)                  | 0.98  |
| Plate height h2 max<br>(mm)                  | 72    |
| Plate height h2 max<br>(in)                  | 2.83  |
| Plate thickness T<br>max (mm)                | 10    |
| Plate thickness T<br>max (in)                | 0.39  |
| Weight (kg/m)                                | 15.44 |
| Weight (lbs/ft)                              | 10.38 |