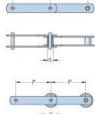

## PHC M40A125X10FT

|   | Pitch P (mm)                                 | 125  |
|---|----------------------------------------------|------|
|   | Pitch P (in)                                 | 4.92 |
|   | Roller diameter d1<br>max (mm)               | 36   |
|   | Roller diameter d1<br>max (in)               | 1.42 |
|   | Width between<br>inner plates b1 max<br>(mm) | 20   |
|   | Width between<br>inner plates b1 max<br>(in) | 0.79 |
|   | Pin diameter d2<br>max (mm)                  | 8.5  |
|   | Pin diameter d2<br>max (in)                  | 0.33 |
|   | Plate height h2 max<br>(mm)                  | 26   |
|   | Plate height h2 max<br>(in)                  | 1.02 |
|   | Plate thickness T<br>max (mm)                | 3.5  |
|   | Plate thickness T<br>max (in)                | 0.14 |
| L | Weight (kg/m)                                | 1.97 |
|   | Weight (lbs/ft)                              | 1.32 |
| - |                                              |      |