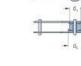

## PHC M40A125X10FT

|   | Pitch P (mm)                                 | 125  |
|---|----------------------------------------------|------|
|   | Pitch P (in)                                 | 4.92 |
|   | Roller diameter d1<br>max (mm)               | 36   |
|   | Roller diameter d1<br>max (in)               | 1.42 |
|   | Width between<br>inner plates b1 max<br>(mm) | 20   |
|   | Width between<br>inner plates b1 max<br>(in) | 0.79 |
|   | Pin diameter d2<br>max (mm)                  | 8.5  |
|   | Pin diameter d2<br>max (in)                  | 0.33 |
|   | Plate height h2 max<br>(mm)                  | 26   |
|   | Plate height h2 max<br>(in)                  | 1.02 |
|   | Plate thickness T<br>max (mm)                | 3.5  |
|   | Plate thickness T<br>max (in)                | 0.14 |
| L | Weight (kg/m)                                | 1.97 |
|   | Weight (lbs/ft)                              | 1.32 |
| - |                                              |      |