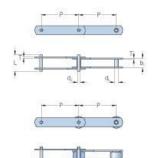

## PHC M40A125X10FT

|   | Pitch P (mm)                                 | 125  |
|---|----------------------------------------------|------|
|   | Pitch P (in)                                 | 4.92 |
|   | Roller diameter d1<br>max (mm)               | 36   |
|   | Roller diameter d1<br>max (in)               | 1.42 |
|   | Width between<br>inner plates b1 max<br>(mm) | 20   |
|   | Width between<br>inner plates b1 max<br>(in) | 0.79 |
|   | Pin diameter d2<br>max (mm)                  | 8.5  |
|   | Pin diameter d2<br>max (in)                  | 0.33 |
|   | Plate height h2 max<br>(mm)                  | 26   |
|   | Plate height h2 max<br>(in)                  | 1.02 |
|   | Plate thickness T<br>max (mm)                | 3.5  |
|   | Plate thickness T<br>max (in)                | 0.14 |
| L | Weight (kg/m)                                | 1.97 |
|   | Weight (lbs/ft)                              | 1.32 |
| - |                                              |      |