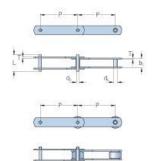

## PHC M28A100X10FT

| Pitch P (mm)                   | 100  |
|--------------------------------|------|
| Pitch P (in)                   | 3.94 |
| Roller diameter d1             | 30   |
| max (mm)                       |      |
| Roller diameter d1<br>max (in) | 1.18 |
| Width between                  | 18   |
| inner plates b1 max            |      |
| (mm)                           |      |
| Width between                  | 0.71 |
| inner plates b1 max            |      |
| (in)                           |      |
| Pin diameter d2                | 7    |
| max (mm)                       |      |
| Pin diameter d2                | 0.28 |
| max (in)                       |      |
| Plate height h2 max            | 21   |
| (mm)                           |      |
| Plate height h2 max            | 0.83 |
| (in)                           |      |
| Plate thickness T              | 3    |
| max (mm)                       |      |
| Plate thickness T              | 0.12 |
| max (in)                       |      |
| Weight (kg/m)                  | 1.5  |
| Weight (lbs/ft)                | 1.01 |
|                                |      |