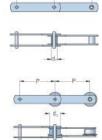

## PHC M28A100X10FT

| Pitch P (mm)                   | 100  |
|--------------------------------|------|
| Pitch P (in)                   | 3.94 |
| Roller diameter d1             | 30   |
| max (mm)                       |      |
| Roller diameter d1<br>max (in) | 1.18 |
| Width between                  | 18   |
| inner plates b1 max            |      |
| (mm)                           |      |
| Width between                  | 0.71 |
| inner plates b1 max            |      |
| (in)                           |      |
| Pin diameter d2                | 7    |
| max (mm)                       |      |
| Pin diameter d2                | 0.28 |
| max (in)                       |      |
| Plate height h2 max            | 21   |
| (mm)                           |      |
| Plate height h2 max            | 0.83 |
| (in)                           |      |
| Plate thickness T              | 3    |
| max (mm)                       |      |
| Plate thickness T              | 0.12 |
| max (in)                       |      |
| Weight (kg/m)                  | 1.5  |
| Weight (lbs/ft)                | 1.01 |
|                                |      |