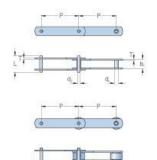

## PHC M160A160X10FT

| <br>Pitch P (mm)                                 | 160  |
|--------------------------------------------------|------|
| <br>Pitch P (in)                                 | 6.3  |
| <br>Roller diameter d1<br>max (mm)               | 70   |
| Roller diameter d1<br>max (in)                   | 2.76 |
| <br>Width between<br>inner plates b1 max<br>(mm) | 37   |
| <br>Width between<br>inner plates b1 max<br>(in) | 1.46 |
| Pin diameter d2<br>max (mm)                      | 18   |
| <br>Pin diameter d2<br>max (in)                  | 0.71 |
| Plate height h2 max<br>(mm)                      | 51   |
| <br>Plate height h2 max<br>(in)                  | 2.01 |
| <br>Plate thickness T<br>max (mm)                | 7    |
| <br>Plate thickness T<br>max (in)                | 0.28 |
| <br>Weight (kg/m)                                | 7.31 |
| <br>Weight (lbs/ft)                              | 4.91 |
|                                                  |      |