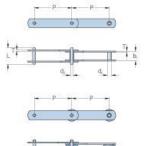

## PHC M112A125X10FT

| Pitch P (mm)                                 | 125  |
|----------------------------------------------|------|
| Pitch P (in)                                 | 4.92 |
| Roller diameter d1<br>max (mm)               | 60   |
| Roller diameter d1<br>max (in)               | 2.36 |
| Width between<br>inner plates b1 max<br>(mm) | 32   |
| Width between<br>inner plates b1 max<br>(in) | 1.26 |
| Pin diameter d2<br>max (mm)                  | 15   |
| Pin diameter d2<br>max (in)                  | 0.59 |
| Plate height h2 max<br>(mm)                  | 41   |
| Plate height h2 max<br>(in)                  | 1.61 |
| Plate thickness T<br>max (mm)                | 6    |
| Plate thickness T<br>max (in)                | 0.24 |
| Weight (kg/m)                                | 5.12 |
| Weight (lbs/ft)                              | 3.44 |