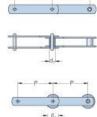

## PHC M112A125X10FT

| Pitch P (mm)                                 | 125  |
|----------------------------------------------|------|
| Pitch P (in)                                 | 4.92 |
| Roller diameter d1<br>max (mm)               | 60   |
| Roller diameter d1<br>max (in)               | 2.36 |
| Width between<br>inner plates b1 max<br>(mm) | 32   |
| Width between<br>inner plates b1 max<br>(in) | 1.26 |
| Pin diameter d2<br>max (mm)                  | 15   |
| Pin diameter d2<br>max (in)                  | 0.59 |
| Plate height h2 max<br>(mm)                  | 41   |
| Plate height h2 max<br>(in)                  | 1.61 |
| Plate thickness T<br>max (mm)                | 6    |
| Plate thickness T<br>max (in)                | 0.24 |
| Weight (kg/m)                                | 5.12 |
| Weight (lbs/ft)                              | 3.44 |