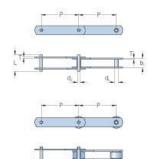

## PHC M450A250X10FT

| Pitch P (mm)                                 | 250   |
|----------------------------------------------|-------|
| Pitch P (in)                                 | 9.84  |
| Roller diameter d1<br>max (mm)               | 120   |
| Roller diameter d1<br>max (in)               | 4.72  |
| Width between<br>inner plates b1 max<br>(mm) | 56    |
| Width between<br>inner plates b1 max<br>(in) | 2.2   |
| Pin diameter d2<br>max (mm)                  | 30    |
| Pin diameter d2<br>max (in)                  | 1.18  |
| Plate height h2 max<br>(mm)                  | 82    |
| Plate height h2 max<br>(in)                  | 3.23  |
| Plate thickness T<br>max (mm)                | 12    |
| Plate thickness T<br>max (in)                | 0.47  |
| Weight (kg/m)                                | 24.53 |
| Weight (lbs/ft)                              | 16.48 |
|                                              |       |