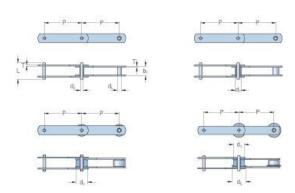

## PHC M112A100X10FT

| ,                                      |      |
|----------------------------------------|------|
| Pitch P (mm)                           | 100  |
| Pitch P (in)                           | 3.94 |
| Roller diameter d1<br>max (mm)         | 60   |
| Roller diameter d1<br>max (in)         | 2.36 |
| Width between inner plates b1 max (mm) | 32   |
| Width between inner plates b1 max (in) | 1.26 |
| Pin diameter d2<br>max (mm)            | 15   |
| Pin diameter d2<br>max (in)            | 0.59 |
| Plate height h2 max<br>(mm)            | 41   |
| Plate height h2 max<br>(in)            | 1.61 |
| Plate thickness T<br>max (mm)          | 6    |
| Plate thickness T<br>max (in)          | 0.24 |
| Weight (kg/m)                          | 5.49 |
| Weight (lbs/ft)                        | 3.69 |
|                                        |      |