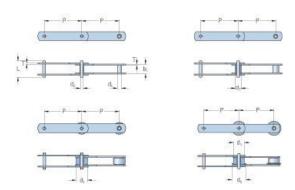

## PHC M80A100X10FT

| Pitch P (mm)                                 | 100  |
|----------------------------------------------|------|
| Pitch P (in)                                 | 3.94 |
| Roller diameter d1<br>max (mm)               | 50   |
| Roller diameter d1<br>max (in)               | 1.97 |
| Width between inner plates b1 max (mm)       | 28   |
| Width between<br>inner plates b1 max<br>(in) | 1.1  |
| Pin diameter d2<br>max (mm)                  | 12   |
| Pin diameter d2<br>max (in)                  | 0.47 |
| Plate height h2 max<br>(mm)                  | 36   |
| Plate height h2 max<br>(in)                  | 1.42 |
| Plate thickness T<br>max (mm)                | 5    |
| Plate thickness T<br>max (in)                | 0.2  |
| Weight (kg/m)                                | 3.7  |
| Weight (lbs/ft)                              | 2.49 |
|                                              |      |