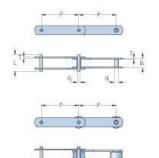

## PHC M224A125X10FT

| Pitch P (mm)                                 | 125   |
|----------------------------------------------|-------|
| Pitch P (in)                                 | 4.92  |
| Roller diameter d1<br>max (mm)               | 85    |
| Roller diameter d1<br>max (in)               | 3.35  |
| Width between<br>inner plates b1 max<br>(mm) | 43    |
| Width between<br>inner plates b1 max<br>(in) | 1.69  |
| Pin diameter d2<br>max (mm)                  | 21    |
| Pin diameter d2<br>max (in)                  | 0.83  |
| Plate height h2 max<br>(mm)                  | 62    |
| Plate height h2 max<br>(in)                  | 2.44  |
| Plate thickness T<br>max (mm)                | 8     |
| Plate thickness T<br>max (in)                | 0.31  |
| Weight (kg/m)                                | 11.96 |
| Weight (lbs/ft)                              | 8.04  |
|                                              |       |