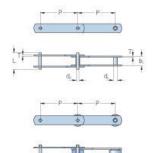

## PHC M80A80X10FT

| ,                   |      |
|---------------------|------|
| Pitch P (mm)        | 80   |
| Pitch P (in)        | 3.15 |
| Roller diameter d1  | 50   |
| max (mm)            |      |
| Roller diameter d1  | 1.97 |
| max (in)            |      |
| Width between       | 28   |
| inner plates b1 max |      |
| (mm)                |      |
| Width between       | 1.1  |
| inner plates b1 max |      |
| (in)                |      |
| Pin diameter d2     | 12   |
| max (mm)            |      |
| Pin diameter d2     | 0.47 |
| max (in)            |      |
| Plate height h2 max | 36   |
| (mm)                |      |
| Plate height h2 max | 1.42 |
| (in)                |      |
| Plate thickness T   | 5    |
| max (mm)            |      |
| Plate thickness T   | 0.2  |
| max (in)            |      |
| Weight (kg/m)       | 4    |
| Weight (lbs/ft)     | 2.69 |
|                     |      |