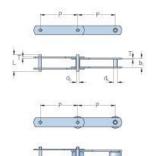

## PHC M40A80X10FT

| Pitch P (mm)                | 80   |
|-----------------------------|------|
| Pitch P (in)                | 3.15 |
| Roller diameter d1          | 36   |
| max (mm)                    |      |
| Roller diameter d1          | 1.42 |
| max (in)                    | 20   |
| Width between               | 20   |
| inner plates b1 max<br>(mm) |      |
| Width between               | 0.79 |
| inner plates b1 max         | 0.75 |
| •                           |      |
| (in)<br>Pin diameter d2     | 8.5  |
| max (mm)                    | 0.2  |
| Pin diameter d2             | 0.33 |
| max (in)                    | 0.00 |
| Plate height h2 max         | 26   |
| (mm)                        |      |
| Plate height h2 max         | 1.02 |
| (in)                        |      |
| Plate thickness T           | 3.5  |
| max (mm)                    |      |
| Plate thickness T           | 0.14 |
| max (in)                    |      |
| Weight (kg/m)               | 2.28 |
| Weight (lbs/ft)             | 1.53 |
|                             | *    |