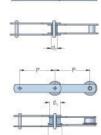

## **PHC M40A63X10FT**

0)

0

| Pitch P (mm)                                 | 63   |
|----------------------------------------------|------|
| Pitch P (in)                                 | 2.48 |
| Roller diameter d1<br>max (mm)               | 36   |
| Roller diameter d1<br>max (in)               | 1.42 |
| Width between<br>inner plates b1 max<br>(mm) | 20   |
| Width between<br>inner plates b1 max<br>(in) | 0.79 |
| Pin diameter d2<br>max (mm)                  | 8.5  |
| Pin diameter d2<br>max (in)                  | 0.33 |
| Plate height h2 max<br>(mm)                  | 26   |
| Plate height h2 max<br>(in)                  | 1.02 |
| Plate thickness T<br>max (mm)                | 3.5  |
| Plate thickness T<br>max (in)                | 0.14 |
| Weight (kg/m)                                | 2.58 |
| Weight (lbs/ft)                              | 1.73 |
|                                              |      |