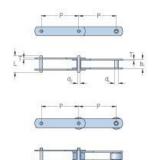

## **PHC M40A63X10FT**

0)

0

| Pitch P (mm)                                 | 63   |
|----------------------------------------------|------|
| Pitch P (in)                                 | 2.48 |
| Roller diameter d1<br>max (mm)               | 36   |
| Roller diameter d1<br>max (in)               | 1.42 |
| Width between<br>inner plates b1 max<br>(mm) | 20   |
| Width between<br>inner plates b1 max<br>(in) | 0.79 |
| Pin diameter d2<br>max (mm)                  | 8.5  |
| Pin diameter d2<br>max (in)                  | 0.33 |
| Plate height h2 max<br>(mm)                  | 26   |
| Plate height h2 max<br>(in)                  | 1.02 |
| Plate thickness T<br>max (mm)                | 3.5  |
| Plate thickness T<br>max (in)                | 0.14 |
| Weight (kg/m)                                | 2.58 |
| Weight (lbs/ft)                              | 1.73 |
|                                              |      |