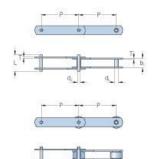

## PHC M224A630X10FT

| Pitch P (mm)                          | 630  |
|---------------------------------------|------|
| Pitch P (in)                          | 24.8 |
| Roller diameter d1                    | 85   |
| max (mm)                              |      |
| Roller diameter d1                    | 3.35 |
| max (in)                              |      |
| Width between                         | 43   |
| inner plates b1 max                   |      |
| (mm)                                  |      |
| Width between                         | 1.69 |
| inner plates b1 max                   |      |
| (in)                                  |      |
| Pin diameter d2                       | 21   |
| max (mm)                              |      |
| Pin diameter d2                       | 0.83 |
| max (in)                              |      |
| Plate height h2 max                   | 62   |
| (mm)                                  |      |
| Plate height h2 max                   | 2.44 |
| (in)                                  |      |
| Plate thickness T                     | 8    |
| max (mm)                              |      |
| Plate thickness T                     | 0.31 |
| max (in)                              |      |
| Weight (kg/m)                         | -    |
| Weight (lbs/ft)                       | -    |
| · · · · · · · · · · · · · · · · · · · | /    |