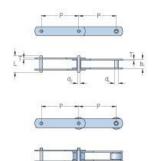

## PHC M160A400X10FT

| Pitch P (mm)                                 | 400    |
|----------------------------------------------|--------|
| Pitch P (in)                                 | 15.75  |
| Roller diameter d1                           | 70     |
| max (mm)                                     |        |
| Roller diameter d1                           | 2.76   |
| max (in)                                     |        |
| Width between                                | 37     |
| inner plates b1 max                          |        |
| (mm)<br>Width between                        | 1.46   |
| inner plates b1 max                          | 1.10   |
| (in)                                         |        |
| Pin diameter d2                              | 18     |
| max (mm)                                     |        |
| Pin diameter d2                              | 0.71   |
| max (in)                                     |        |
| Plate height h2 max                          | 51     |
| (mm)                                         | 2.01   |
| Plate height h2 max                          | 2.01   |
| (in)<br>Plate thickness T                    | 7      |
| max (mm)                                     | ,      |
| Plate thickness T                            | 0.28   |
| max (in)                                     |        |
| Weight (kg/m)                                | -      |
| Weight (lbs/ft)                              | -      |
| <b>·····································</b> | ı<br>J |