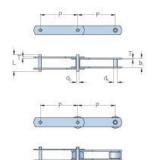

## PHC M112A400X10FT

| Pitch P (mm)                   | 400   |
|--------------------------------|-------|
| Pitch P (in)                   | 15.75 |
| Roller diameter d1             | 60    |
| max (mm)                       |       |
| Roller diameter d1<br>max (in) | 2.36  |
| Width between                  | 32    |
| inner plates b1 max            |       |
| (mm)                           |       |
| Width between                  | 1.26  |
| inner plates b1 max            |       |
| (in)                           |       |
| Pin diameter d2                | 15    |
| max (mm)                       |       |
| Pin diameter d2                | 0.59  |
| max (in)                       |       |
| Plate height h2 max            | 41    |
| (mm)                           |       |
| Plate height h2 max            | 1.61  |
| (in)                           |       |
| Plate thickness T              | 6     |
| max (mm)                       |       |
| Plate thickness T              | 0.24  |
| max (in)                       |       |
| Weight (kg/m)                  | -     |
| Weight (lbs/ft)                | -     |
|                                |       |