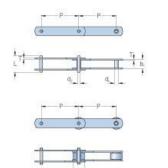

## PHC M450A800X5MTR

| Pitch P (mm)                  | 800  |
|-------------------------------|------|
| Pitch P (in)                  | 31.5 |
| · · ·                         | 120  |
| Roller diameter d1            | 120  |
| max (mm)                      |      |
| Roller diameter d1            | 4.72 |
| max (in)                      |      |
| Width between                 | 56   |
| inner plates b1 max           |      |
| (mm)                          |      |
| Width between                 | 2.2  |
| inner plates b1 max           |      |
| (in)                          |      |
| Pin diameter d2               | 30   |
| max (mm)                      |      |
| Pin diameter d2               | 1.18 |
| max (in)                      |      |
| Plate height h2 max           | 82   |
| (mm)                          |      |
| Plate height h2 max           | 3.23 |
| (in)                          |      |
| Plate thickness T             | 12   |
|                               |      |
| max (mm)<br>Plate thickness T | 0.47 |
|                               | U.T/ |
| max (in)                      |      |
| Weight (kg/m)                 | -    |
| Weight (lbs/ft)               | -    |
|                               |      |