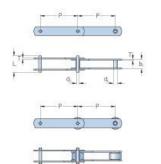

## PHC M160A400X5MTR

0)

0

| Pitch P (mm)                                 | 400   |
|----------------------------------------------|-------|
| Pitch P (in)                                 | 15.75 |
| Roller diameter d1<br>max (mm)               | 70    |
| Roller diameter d1<br>max (in)               | 2.76  |
| Width between<br>inner plates b1 max<br>(mm) | 37    |
| Width between<br>inner plates b1 max<br>(in) | 1.46  |
| Pin diameter d2<br>max (mm)                  | 18    |
| Pin diameter d2<br>max (in)                  | 0.71  |
| Plate height h2 max<br>(mm)                  | 51    |
| Plate height h2 max<br>(in)                  | 2.01  |
| Plate thickness T<br>max (mm)                | 7     |
| Plate thickness T<br>max (in)                | 0.28  |
| Weight (kg/m)                                | -     |
| Weight (lbs/ft)                              | -     |
|                                              |       |