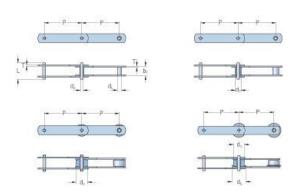

## PHC M112A315X5MTR

| Pitch P (mm)        | 315  |
|---------------------|------|
| Pitch P (in)        | 12.4 |
| Roller diameter d1  | 60   |
| max (mm)            |      |
| Roller diameter d1  | 2.36 |
| max (in)            |      |
| Width between       | 32   |
| inner plates b1 max |      |
| (mm)                |      |
| Width between       | 1.26 |
| inner plates b1 max |      |
| (in)                |      |
| Pin diameter d2     | 15   |
| max (mm)            |      |
| Pin diameter d2     | 0.59 |
| max (in)            |      |
| Plate height h2 max | 41   |
| (mm)                | 2.21 |
| Plate height h2 max | 1.61 |
| (in)                |      |
| Plate thickness T   | 6    |
| max (mm)            |      |
| Plate thickness T   | 0.24 |
| max (in)            |      |
| Weight (kg/m)       | -    |
| Weight (lbs/ft)     | -    |
|                     |      |