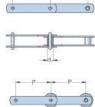

## PHC M56A250X5MTR

| Pitch P (mm)                                 | 250  |
|----------------------------------------------|------|
| Pitch P (in)                                 | 9.84 |
| Roller diameter d1<br>max (mm)               | 42   |
| Roller diameter d1<br>max (in)               | 1.65 |
| Width between<br>inner plates b1 max<br>(mm) | 24   |
| Width between<br>inner plates b1 max<br>(in) | 0.94 |
| Pin diameter d2<br>max (mm)                  | 10   |
| Pin diameter d2<br>max (in)                  | 0.39 |
| Plate height h2 max<br>(mm)                  | 31   |
| Plate height h2 max<br>(in)                  | 1.22 |
| Plate thickness T<br>max (mm)                | 4    |
| Plate thickness T<br>max (in)                | 0.16 |
| Weight (kg/m)                                | -    |
| Weight (Ibs/ft)                              | -    |