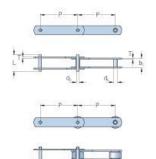

## PHC M56A250X5MTR

| Pitch P (mm)                                 | 250  |
|----------------------------------------------|------|
| Pitch P (in)                                 | 9.84 |
| Roller diameter d1<br>max (mm)               | 42   |
| Roller diameter d1<br>max (in)               | 1.65 |
| Width between<br>inner plates b1 max<br>(mm) | 24   |
| Width between<br>inner plates b1 max<br>(in) | 0.94 |
| Pin diameter d2<br>max (mm)                  | 10   |
| Pin diameter d2<br>max (in)                  | 0.39 |
| Plate height h2 max<br>(mm)                  | 31   |
| Plate height h2 max<br>(in)                  | 1.22 |
| Plate thickness T<br>max (mm)                | 4    |
| Plate thickness T<br>max (in)                | 0.16 |
| Weight (kg/m)                                | -    |
| Weight (Ibs/ft)                              | -    |