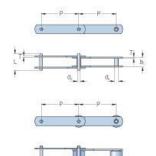

## PHC M20A100X5MTR

0

| Pitch P (mm)                | 100  |
|-----------------------------|------|
| Pitch P (in)                | 3.94 |
| Roller diameter d1          | 25   |
| max (mm)                    |      |
| Roller diameter d1          | 0.98 |
| max (in)                    |      |
| Width between               | 16   |
| inner plates b1 max         |      |
| (mm)                        | 0.(2 |
| Width between               | 0.63 |
| inner plates b1 max         |      |
| (in)                        | 6    |
| Pin diameter d2             | 0    |
| max (mm)                    | 0.24 |
| Pin diameter d2             | 0.24 |
| max (in)                    | 19   |
| Plate height h2 max         | 19   |
| (mm)                        | 0.75 |
| Plate height h2 max<br>(in) | 0.75 |
| Plate thickness T           | 2.5  |
| max (mm)                    |      |
| Plate thickness T           | 0.1  |
| max (in)                    |      |
| Weight (kg/m)               | -    |
| Weight (lbs/ft)             | -    |
|                             | j    |