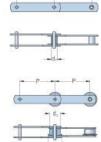

## PHC M20A100X5MTR

0

| Pitch P (mm)                | 100  |
|-----------------------------|------|
| Pitch P (in)                | 3.94 |
| Roller diameter d1          | 25   |
| max (mm)                    |      |
| Roller diameter d1          | 0.98 |
| max (in)                    |      |
| Width between               | 16   |
| inner plates b1 max         |      |
| (mm)                        | 0.(2 |
| Width between               | 0.63 |
| inner plates b1 max         |      |
| (in)                        | 6    |
| Pin diameter d2             | 0    |
| max (mm)                    | 0.24 |
| Pin diameter d2             | 0.24 |
| max (in)                    | 19   |
| Plate height h2 max         | 19   |
| (mm)                        | 0.75 |
| Plate height h2 max<br>(in) | 0.75 |
| Plate thickness T           | 2.5  |
| max (mm)                    |      |
| Plate thickness T           | 0.1  |
| max (in)                    |      |
| Weight (kg/m)               | -    |
| Weight (lbs/ft)             | -    |
|                             | j    |