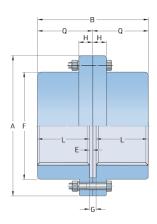

## PHE 100GCRRSB

| Size                       | 100 GCR   |
|----------------------------|-----------|
| Power per 100              | 3250      |
| r/min (kW)                 |           |
| Power per 100              | 4356.57   |
| r/min (HP)                 |           |
| Rated torque (Nm)          | 310000    |
| Rated torque (lbft)        | 228644.27 |
| Speed Max. (r/min)         | 1450      |
| Bore diameter Min.         | 127       |
| (mm)                       | _         |
| Bore diameter Min.         | 5         |
| (in)                       | 406       |
| Bore diameter              | 400       |
| Max. (mm)<br>Bore diameter | 15.98     |
| Max. (in)                  |           |
| A (mm)                     | 711       |
| A (in)                     | 27.99     |
| B (mm)                     | 629       |
| B (in)                     | 24.76     |
| E (mm)                     | 9.7       |
| E (in)                     | 0.38      |
| F (mm)                     | 699       |
| F (in)                     | 27.52     |
| H (mm)                     | 44.2      |
| H (in)                     | 1.74      |
| L (mm)                     | 305       |
| L (in)                     | 12.01     |
| Q (mm)                     | 294       |
|                            |           |

| Q (in)             | 11.57   |
|--------------------|---------|
| Gap G (mm)         | 19      |
| Gap G (in)         | 0.75    |
| Coupling mass      | 1210    |
| without bore (kg)  |         |
| Coupling mass      | 2667.59 |
| without bore (lbs) |         |